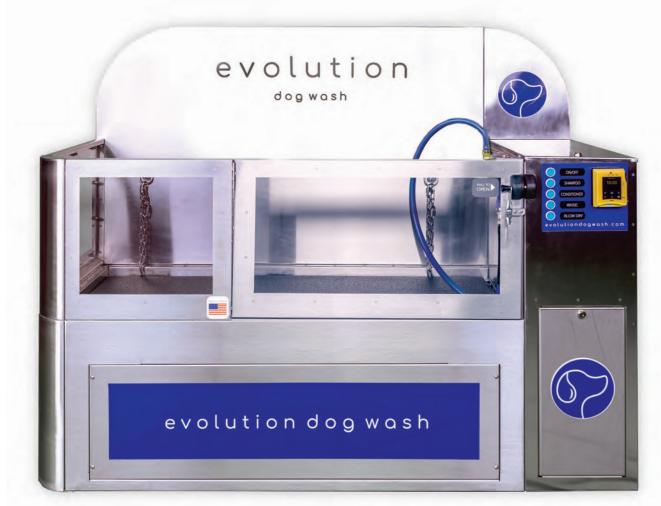

The Evolution Dog Wash mini is designed with the dog's safety and well-being in mind. Built on a smaller frame, without reducing the dog wash area; as opposed to other smaller sized dog washes where they significantly reduce the dog wash area, which can cause stress and anxiety for a dog. Additionally, the mini has a lower cabinet height so the dog can see while in the wash to help them feel comfortable and relaxed.

## SPECIFICATIONS:

evolution

dog wash

- Overall Dimensions: 5.5' Wide by 4.5' High by 2' Deep
- Requirements:
  - Electrical: Dedicated 120VAC 20 Amps
  - Water Supply: Hot and Cold Standard ½" Male Connection
  - Drain: Standard Waste Drain 1.5" Male Connection
- Recommended Minimum Operational Floor Space: 7' x 7'
  - A Much Smaller Floor Space Than Competitors' Full-sized Dog Washes.