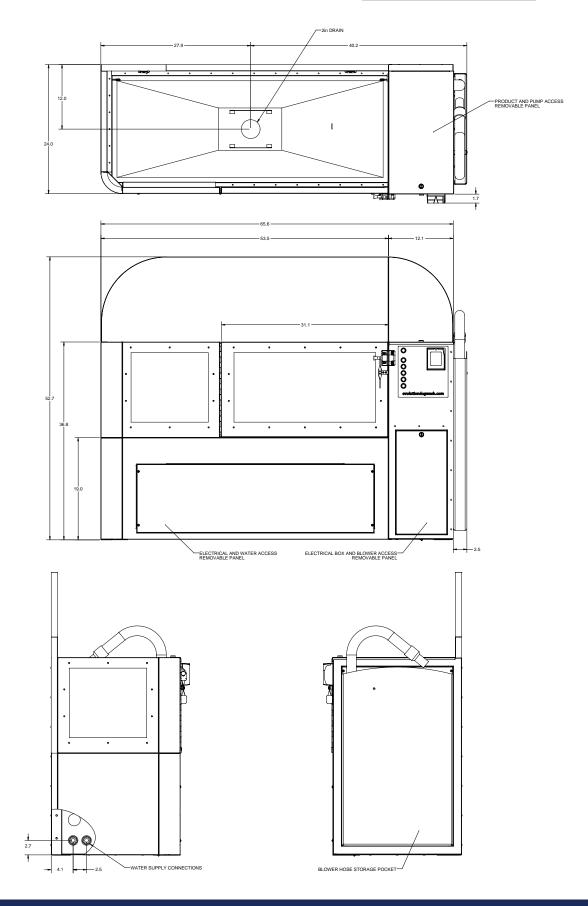

## SPECIFICATIONS:

evolution

dog wash

- Overall Dimensions: 5.5' Wide by 4.5' High by 2' Deep
- Requirements:
  - Electrical: Dedicated 120VAC 20 Amps
  - Water Supply: Hot and Cold Standard ½" Male Connection
  - Drain: Standard Waste Drain 1.5" Male Connection
- Recommended Minimum Operational Floor Space: 7' x 7'
  - A Much Smaller Floor Space Than Competitors' Full-sized Dog Washes.