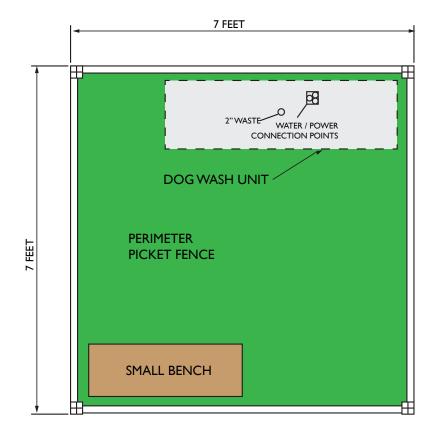

SUGGESTED DOG WASH AREA

## SPECIFICATIONS:

evolution

dog wash

- Overall Dimensions: 5.5' Wide by 4.5' High by 2' Deep
- Requirements:
  - Electrical: Dedicated 120VAC 20 Amps
  - Water Supply: Hot and Cold Standard ½" Male Connection
  - Drain: Standard Waste Drain 1.5" Male Connection
- Recommended Minimum Operational Floor Space: 7' x 7'
  - A Much Smaller Floor Space Than Competitors' Full-sized Dog Washes.