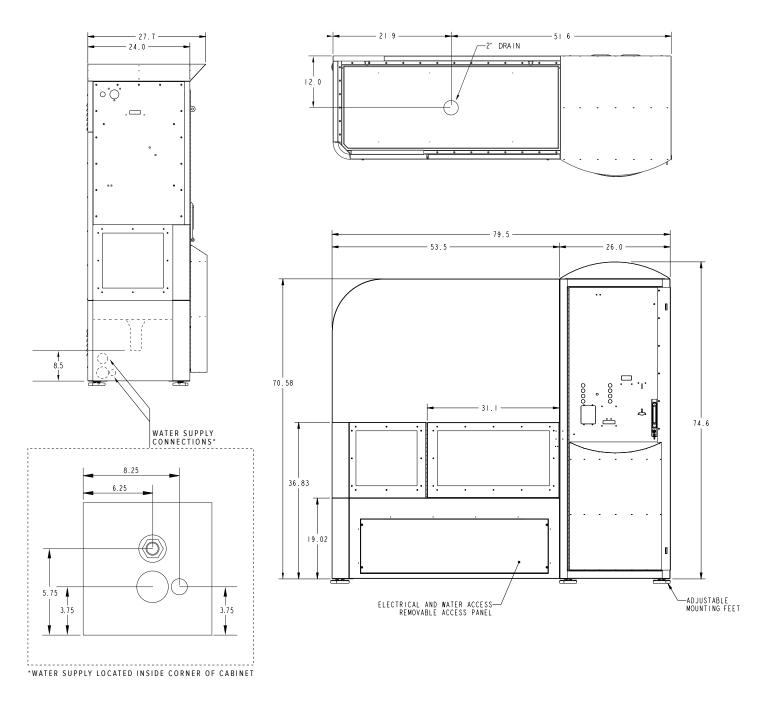

### SPECIFICATIONS

- Water Supply: Hot and Cold Standard ½" Male Connection
- Drain: Standard Waste Drain 1.5" Male Connection
- Electrical Requirements: Dedicated 120V 30 Amp hard wired connection Optional Internal Hot Water requires an additional 120V 20 Amp circuit
- Water Usage Estimate
  1.7 2.5 gallon per minute
  Average wash water time per dog ~ 5min
- Overall Dimensions: 79.5 Wide, 74.6 Height, 27.7 Deep
- Center of Drain Location
  21.9 in from left side, 12 in from back, and 8.5 in from bottom of frame
- Weight of Dog Wash Approximately 750 Pounds
- Weight of Crated Dog Wash Approximately 1000 Pounds
- Estimate Cost of operation (electric, water, product) Total cost can vary between \$1.00 - \$1.50 per wash