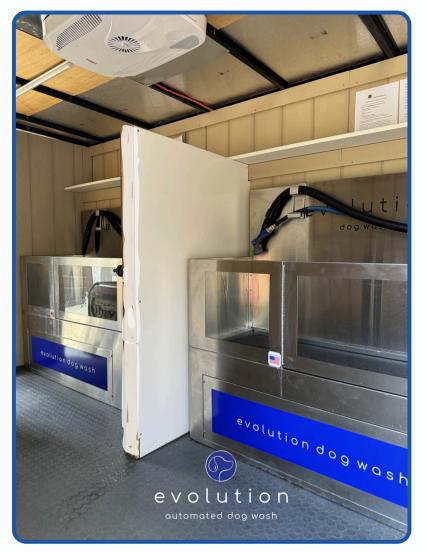

## Multi-Unit Trailer

800.426.0760

info@evolutiondogwash.com

- Aircraft Grade Stoinless Steel

**Patent Pending:** Hair Management System, designed to facilitate multiple washes throughout the day without requiring a complete cleaning.

- 2 Evolution Dog Wash mini's
- 7x16 Enclosed Trailer
- Bumper Pull
- Electric Drum Brakes
- Rear Ramp Door
- Passenger Side Door
- 40 Gal Electric Water Heater
- AC/Heating Unit 12,000 BTU's
- LED Lighting