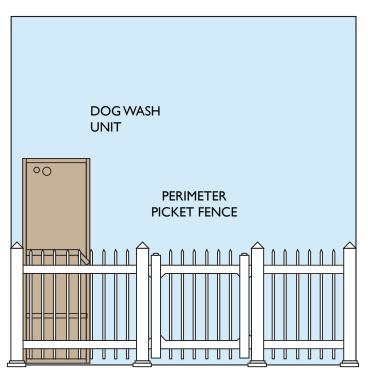

ion Dog Wash comes with a 10-year warranty on the frame and a three-year warranty on parts. Warranty is considered voidable if nonapproved soaps and products are used in the dog wash. Only use soaps and products supplied from Evolution Dog Wash to maintain the factory warranty. Order online at evolutiondogwash.com.

## SPECIFICATIONS:

- Overall Dimensions: 5.5' Wide by 4.5' High by 2' Deep
- Requirements:
  - Electrical: Dedicated 120VAC 20 Amps
  - Water Supply: Hot and Cold Standard ½" Male Connection
  - Drain: Standard Waste Drain 1.5" Male Connection
- Recommended Minimum Operational Floor Space: 7' x 7'
  - A Much Smaller Floor Space Than Competitors' Full-sized Dog Washes.







800.426.0760 · www.evolutiondogwash.com · info@evolutiondogwash.com







## SUGGESTED DOG WASH AREA