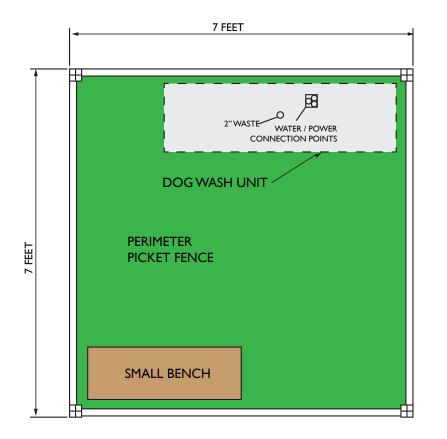

## SUGGESTED DOG WASH AREA

## SPECIFICATIONS:

- Overall Dimensions: 5.5' Wide by 4.5' High by 2' Deep
- Requirements:
  - Electrical: Dedicated 120VAC 20 Amps
  - Water Supply: Hot and Cold Standard ½" Male Connection
  - Drain: Standard Waste Drain 1.5" Male Connection
- Recommended Minimum Operational Floor Space: 7' x 7'
  - A Much Smaller Floor Space Than Competitors' Full-sized Dog Washes.