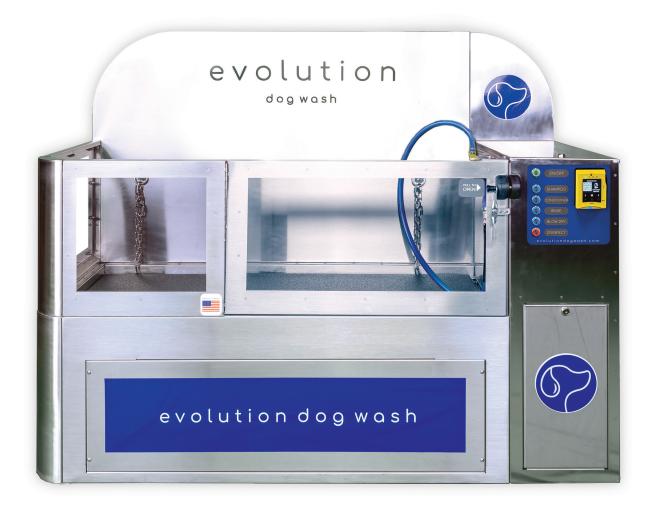

The Evolution Dog Wash mini is designed with the dog's safety and well-being in mind. Built on a smaller frame, without reducing the dog wash area; as opposed to other smaller sized dog washes where they significantly reduce the dog wash area, which can cause stress and anxiety for a dog. Additionally, the mini has a lower cabinet height so the dog can see while in the wash to help them feel comfortable and relaxed.

Every Evolution Dog Wash comes with a 10-year warranty on the frame and a three-year warranty on parts. Warranty is considered voidable if nonapproved soaps and products are used in the dog wash. Only use soaps and products supplied from Evolution Dog Wash to maintain the factory warranty. Order online at evolutiondogwash.com.