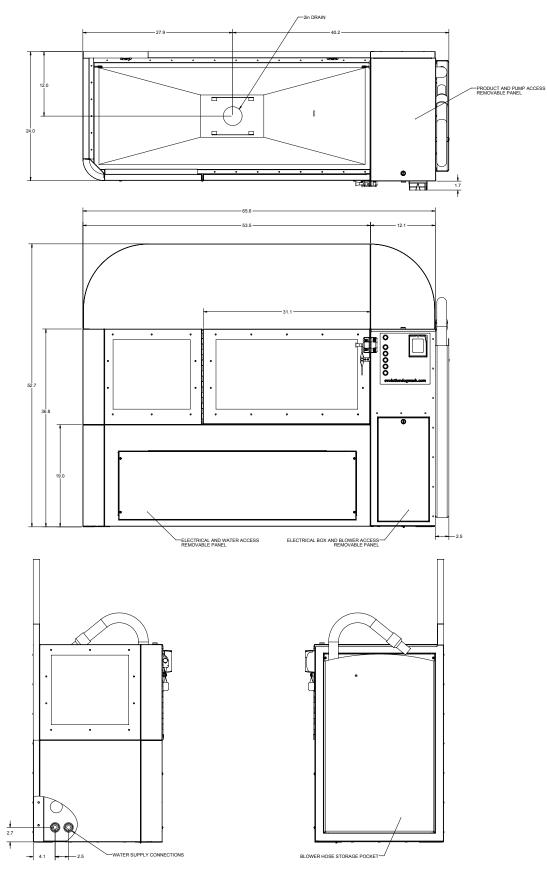

## SPECIFICATIONS:

- Overall Dimensions: 5.5' Wide by 4.5' High by 2' Deep
- Requirements:
  - Electrical: Dedicated 120VAC 20 Amps
  - Water Supply: Hot and Cold Standard ½" Male Connection
  - Drain: Standard Waste Drain 1.5" Male Connection
- Recommended Minimum Operational Floor Space: 7' x 7'
  - A Much Smaller Floor Space Than Competitors' Full-sized Dog Washes.