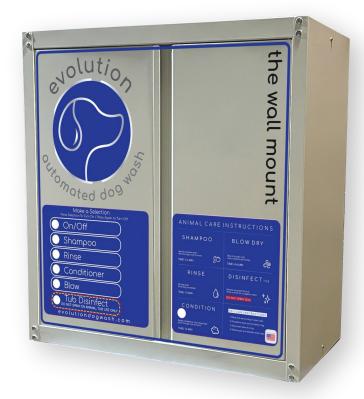

## the wall mount

Upgrade a basic grooming tub to create an automated self-serve dog wash for a fraction of the cost with the Evolution wall mount. Create a convenient 24/7 service for customers to wash their own pets and pay at the machine. The patented technology and timed cycle allows for increased throughput and better efficiency with less product, water and electricity used. It can also be used to create an in-home pet spa, custom built into a laundry room or mudroom.

| FEATURES                                                    | wall<br>mount | wall<br>mount+ |
|-------------------------------------------------------------|---------------|----------------|
| Cascading Lights to Attract Customers                       | <b>Ø</b>      | <b>Ø</b>       |
| Integrated 1 Speed 4-HP Commercial Grooming Dryer           | <b>Ø</b>      | <b>Ø</b>       |
| 3 Product Selection: Shampoo, Conditioner, Tub Disinfectant | <b>Ø</b>      | <b>Ø</b>       |
| Credit Card Reader                                          |               | <b>Ø</b>       |
| PRICES                                                      | \$4,250       | \$5,000        |